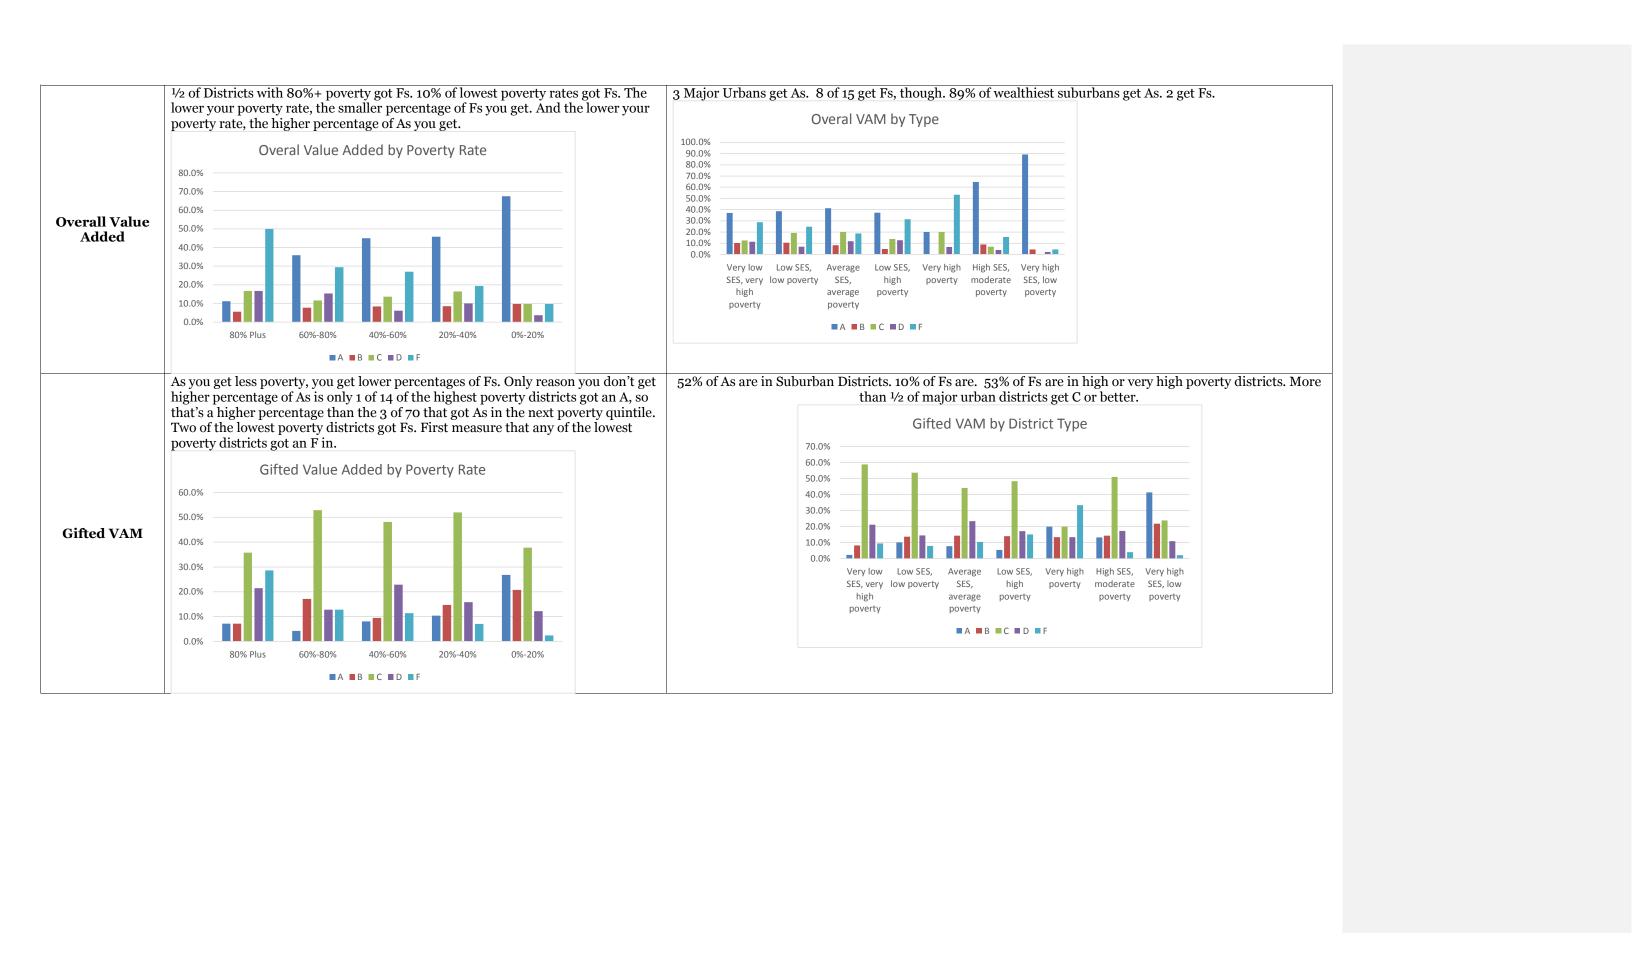

| cts. 83% of Fs were in                                                                                                                               |  |
|------------------------------------------------------------------------------------------------------------------------------------------------------|--|
|                                                                                                                                                      |  |
|                                                                                                                                                      |  |
|                                                                                                                                                      |  |
|                                                                                                                                                      |  |
| 3 of Major Urbans get<br>ther third get Cs. Only<br>n Suburban districts,<br>hy and wealthiest.<br>y 60% of poorest rural<br>cts get Bs, rest Cs. No |  |
| 0 /                                                                                                                                                  |  |
|                                                                                                                                                      |  |

| 6 of As come from   |                                  |  |
|---------------------|----------------------------------|--|
|                     |                                  |  |
| ts. 102             | % of all Fs from                 |  |
|                     |                                  |  |
|                     |                                  |  |
|                     |                                  |  |
|                     |                                  |  |
|                     |                                  |  |
|                     |                                  |  |
|                     |                                  |  |
|                     |                                  |  |
|                     |                                  |  |
|                     |                                  |  |
|                     |                                  |  |
|                     |                                  |  |
|                     |                                  |  |
|                     |                                  |  |
|                     |                                  |  |
|                     |                                  |  |
|                     |                                  |  |
| ' high              |                                  |  |
| , low               |                                  |  |
|                     |                                  |  |
| rerty               |                                  |  |
|                     |                                  |  |
|                     |                                  |  |
|                     |                                  |  |
|                     |                                  |  |
|                     |                                  |  |
|                     |                                  |  |
|                     |                                  |  |
|                     |                                  |  |
|                     |                                  |  |
|                     |                                  |  |
| . hisl              |                                  |  |
| in higł             | ı or very high                   |  |
| in high<br>ll but : | 1 or very high<br>2 maior urbans |  |
| in higł<br>ll but : | n or very high<br>2 major urbans |  |
| in high<br>ll but : | 1 or very high<br>2 major urbans |  |
| in high<br>ll but : | 1 or very high<br>2 major urbans |  |
| in high<br>ll but : | n or very high<br>2 major urbans |  |
| in higł<br>ll but : | n or very high<br>2 major urbans |  |
| in high<br>ll but : | n or very high<br>2 major urbans |  |
| in high<br>ll but : | n or very high<br>2 major urbans |  |
| in high<br>ll but : | n or very high<br>2 major urbans |  |
| in high<br>ll but : | n or very high<br>2 major urbans |  |
| in high<br>ll but : | n or very high<br>2 major urbans |  |
| in high<br>ll but : | n or very high<br>2 major urbans |  |
| in high<br>ll but : | n or very high<br>2 major urbans |  |
| in high<br>ll but : | n or very high<br>2 major urbans |  |
| in high<br>ll but : | n or very high<br>2 major urbans |  |
| in high<br>ll but : | n or very high<br>2 major urbans |  |
| in high<br>ll but : | n or very high<br>2 major urbans |  |
| in high<br>ll but : | n or very high<br>2 major urbans |  |
| in high<br>ll but : | n or very high<br>2 major urbans |  |
| in high<br>ll but : | n or very high<br>2 major urbans |  |
| in high<br>ll but : | n or very high<br>2 major urbans |  |
| in high<br>ll but : | n or very high<br>2 major urbans |  |
| in high<br>ll but : | n or very high<br>2 major urbans |  |
| in high<br>ll but : | n or very high<br>2 major urbans |  |
| in high<br>ll but : | n or very high<br>2 major urbans |  |
| in high<br>ll but : | n or very high<br>2 major urbans |  |
| in high<br>ll but : | n or very high<br>2 major urbans |  |
| in high<br>ll but : | n or very high<br>2 major urbans |  |
| in high<br>ll but : | n or very high<br>2 major urbans |  |
| in high<br>ll but : | n or very high<br>2 major urbans |  |

| thiest suburbans get<br>listricts. |  |
|------------------------------------|--|
|                                    |  |
|                                    |  |
|                                    |  |
|                                    |  |
|                                    |  |
| gh poverty.                        |  |
|                                    |  |
|                                    |  |
|                                    |  |
|                                    |  |
|                                    |  |
|                                    |  |
|                                    |  |
|                                    |  |
|                                    |  |
|                                    |  |
|                                    |  |