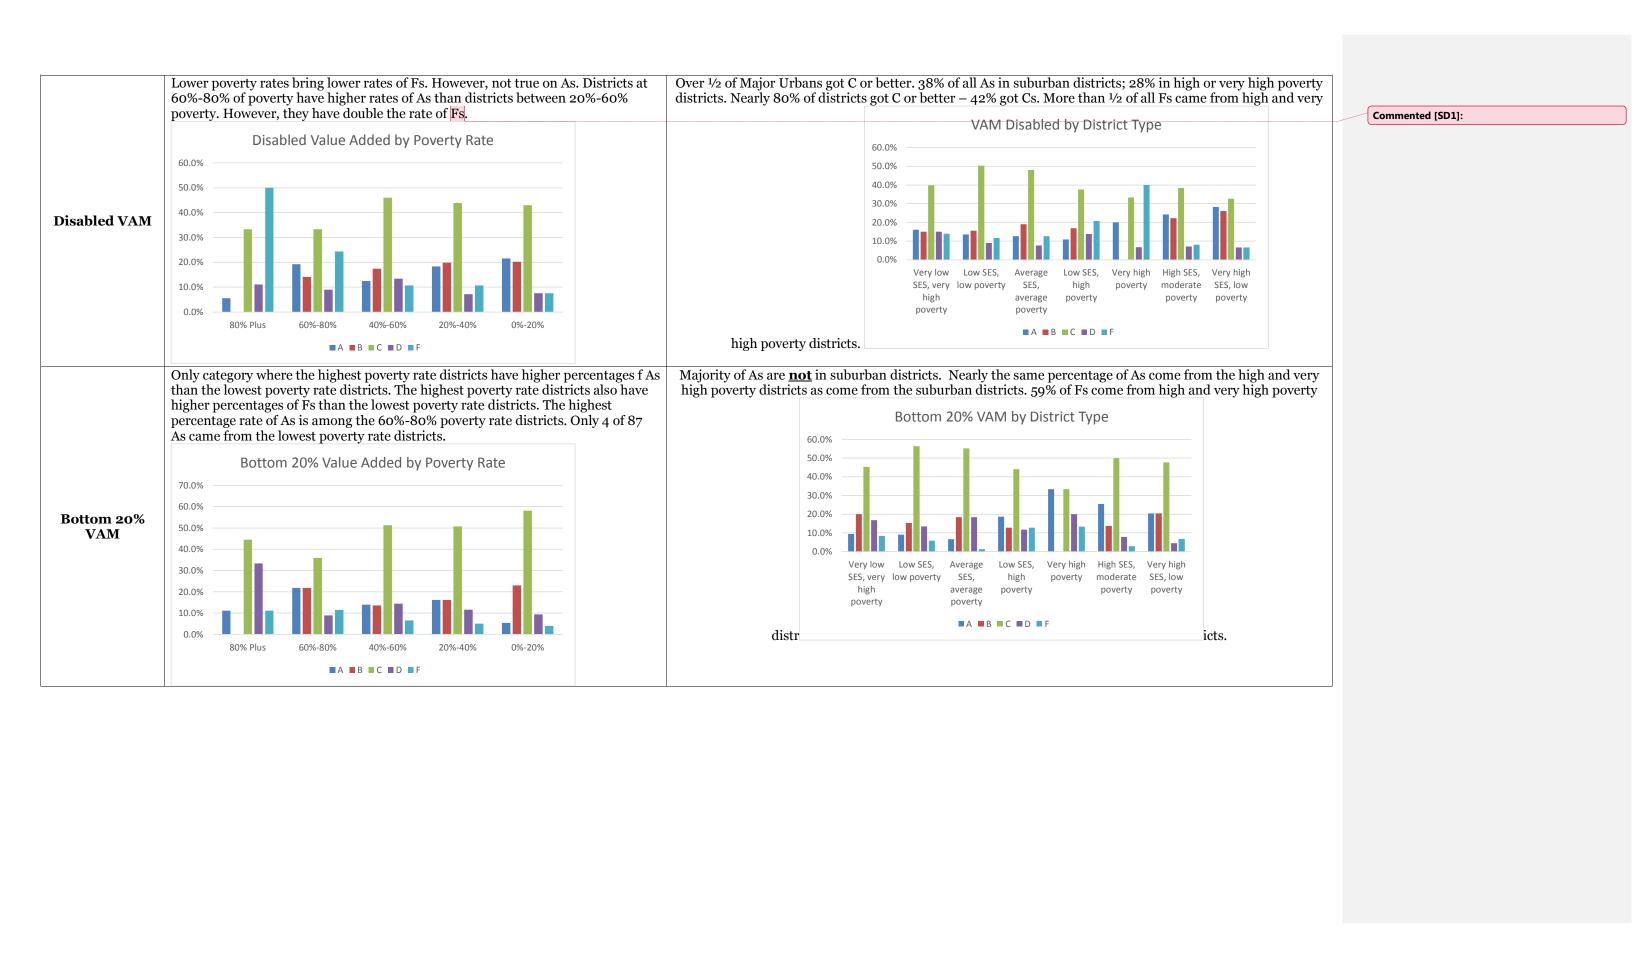

| cts. 83% of Fs were in                                                                                                                               |  |
|------------------------------------------------------------------------------------------------------------------------------------------------------|--|
|                                                                                                                                                      |  |
|                                                                                                                                                      |  |
|                                                                                                                                                      |  |
|                                                                                                                                                      |  |
| 3 of Major Urbans get<br>ther third get Cs. Only<br>n Suburban districts,<br>hy and wealthiest.<br>y 60% of poorest rural<br>cts get Bs, rest Cs. No |  |
| 0 /                                                                                                                                                  |  |
|                                                                                                                                                      |  |

| 6 of As come from   |                                  |  |
|---------------------|----------------------------------|--|
|                     |                                  |  |
| ts. 102             | % of all Fs from                 |  |
|                     |                                  |  |
|                     |                                  |  |
|                     |                                  |  |
|                     |                                  |  |
|                     |                                  |  |
|                     |                                  |  |
|                     |                                  |  |
|                     |                                  |  |
|                     |                                  |  |
|                     |                                  |  |
|                     |                                  |  |
|                     |                                  |  |
|                     |                                  |  |
|                     |                                  |  |
|                     |                                  |  |
|                     |                                  |  |
|                     |                                  |  |
| ' high              |                                  |  |
| , low               |                                  |  |
|                     |                                  |  |
| rerty               |                                  |  |
|                     |                                  |  |
|                     |                                  |  |
|                     |                                  |  |
|                     |                                  |  |
|                     |                                  |  |
|                     |                                  |  |
|                     |                                  |  |
|                     |                                  |  |
|                     |                                  |  |
|                     |                                  |  |
| . hisl              |                                  |  |
| in higł             | ı or very high                   |  |
| in high<br>ll but : | 1 or very high<br>2 maior urbans |  |
| in higł<br>ll but : | n or very high<br>2 major urbans |  |
| in high<br>ll but : | 1 or very high<br>2 major urbans |  |
| in high<br>ll but : | 1 or very high<br>2 major urbans |  |
| in high<br>ll but : | n or very high<br>2 major urbans |  |
| in higł<br>ll but : | n or very high<br>2 major urbans |  |
| in high<br>ll but : | n or very high<br>2 major urbans |  |
| in high<br>ll but : | n or very high<br>2 major urbans |  |
| in high<br>ll but : | n or very high<br>2 major urbans |  |
| in high<br>ll but : | n or very high<br>2 major urbans |  |
| in high<br>ll but : | n or very high<br>2 major urbans |  |
| in high<br>ll but : | n or very high<br>2 major urbans |  |
| in high<br>ll but : | n or very high<br>2 major urbans |  |
| in high<br>ll but : | n or very high<br>2 major urbans |  |
| in high<br>ll but : | n or very high<br>2 major urbans |  |
| in high<br>ll but : | n or very high<br>2 major urbans |  |
| in high<br>ll but : | n or very high<br>2 major urbans |  |
| in high<br>ll but : | n or very high<br>2 major urbans |  |
| in high<br>ll but : | n or very high<br>2 major urbans |  |
| in high<br>ll but : | n or very high<br>2 major urbans |  |
| in high<br>ll but : | n or very high<br>2 major urbans |  |
| in high<br>ll but : | n or very high<br>2 major urbans |  |
| in high<br>ll but : | n or very high<br>2 major urbans |  |
| in high<br>ll but : | n or very high<br>2 major urbans |  |
| in high<br>ll but : | n or very high<br>2 major urbans |  |
| in high<br>ll but : | n or very high<br>2 major urbans |  |
| in high<br>ll but : | n or very high<br>2 major urbans |  |
| in high<br>ll but : | n or very high<br>2 major urbans |  |
| in high<br>ll but : | n or very high<br>2 major urbans |  |
| in high<br>ll but : | n or very high<br>2 major urbans |  |

| thiest suburbans get<br>listricts. |  |
|------------------------------------|--|
|                                    |  |
|                                    |  |
|                                    |  |
|                                    |  |
|                                    |  |
| gh poverty.                        |  |
|                                    |  |
|                                    |  |
|                                    |  |
|                                    |  |
|                                    |  |
|                                    |  |
|                                    |  |
|                                    |  |
|                                    |  |
|                                    |  |
|                                    |  |