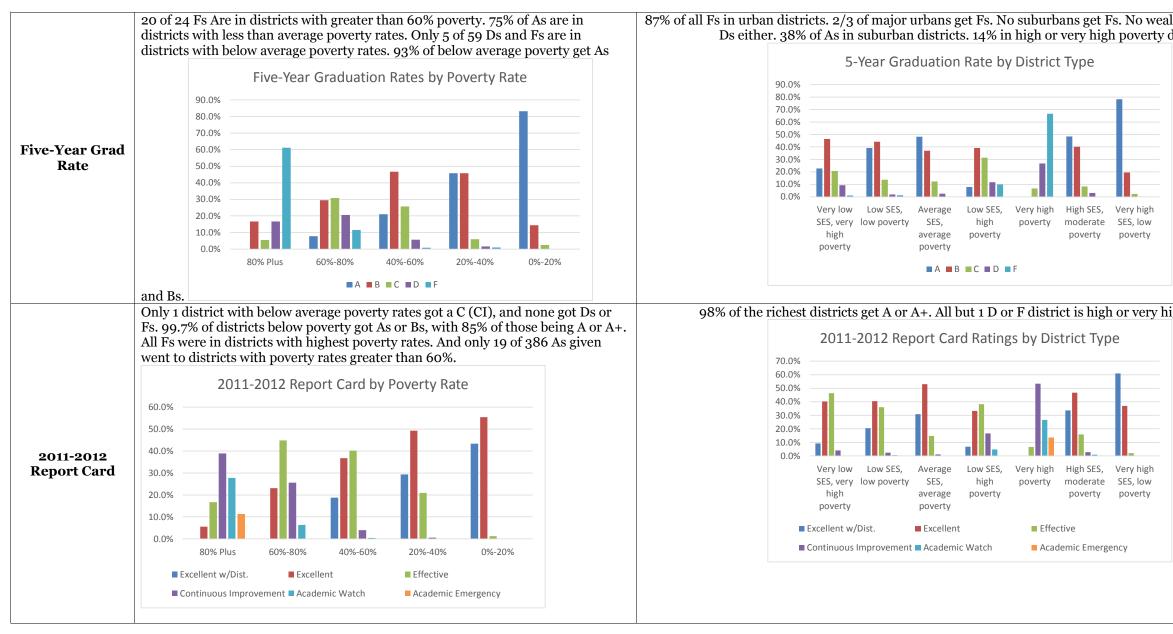

| cts. 83% of Fs were in                                                                                                                               |  |
|------------------------------------------------------------------------------------------------------------------------------------------------------|--|
|                                                                                                                                                      |  |
|                                                                                                                                                      |  |
|                                                                                                                                                      |  |
|                                                                                                                                                      |  |
| 3 of Major Urbans get<br>ther third get Cs. Only<br>n Suburban districts,<br>hy and wealthiest.<br>y 60% of poorest rural<br>cts get Bs, rest Cs. No |  |
| 0 /                                                                                                                                                  |  |
|                                                                                                                                                      |  |

| 6 of As come from   |                                  |  |
|---------------------|----------------------------------|--|
|                     |                                  |  |
| ts. 102             | % of all Fs from                 |  |
|                     |                                  |  |
|                     |                                  |  |
|                     |                                  |  |
|                     |                                  |  |
|                     |                                  |  |
|                     |                                  |  |
|                     |                                  |  |
|                     |                                  |  |
|                     |                                  |  |
|                     |                                  |  |
|                     |                                  |  |
|                     |                                  |  |
|                     |                                  |  |
|                     |                                  |  |
|                     |                                  |  |
|                     |                                  |  |
|                     |                                  |  |
| ' high              |                                  |  |
| , low               |                                  |  |
|                     |                                  |  |
| rerty               |                                  |  |
|                     |                                  |  |
|                     |                                  |  |
|                     |                                  |  |
|                     |                                  |  |
|                     |                                  |  |
|                     |                                  |  |
|                     |                                  |  |
|                     |                                  |  |
|                     |                                  |  |
|                     |                                  |  |
| . hisl              |                                  |  |
| in higł             | ı or very high                   |  |
| in high<br>ll but : | 1 or very high<br>2 maior urbans |  |
| in higł<br>ll but : | n or very high<br>2 major urbans |  |
| in high<br>ll but : | 1 or very high<br>2 major urbans |  |
| in high<br>ll but : | 1 or very high<br>2 major urbans |  |
| in high<br>ll but : | n or very high<br>2 major urbans |  |
| in higł<br>ll but : | n or very high<br>2 major urbans |  |
| in high<br>ll but : | n or very high<br>2 major urbans |  |
| in high<br>ll but : | n or very high<br>2 major urbans |  |
| in high<br>ll but : | n or very high<br>2 major urbans |  |
| in high<br>ll but : | n or very high<br>2 major urbans |  |
| in high<br>ll but : | n or very high<br>2 major urbans |  |
| in high<br>ll but : | n or very high<br>2 major urbans |  |
| in high<br>ll but : | n or very high<br>2 major urbans |  |
| in high<br>ll but : | n or very high<br>2 major urbans |  |
| in high<br>ll but : | n or very high<br>2 major urbans |  |
| in high<br>ll but : | n or very high<br>2 major urbans |  |
| in high<br>ll but : | n or very high<br>2 major urbans |  |
| in high<br>ll but : | n or very high<br>2 major urbans |  |
| in high<br>ll but : | n or very high<br>2 major urbans |  |
| in high<br>ll but : | n or very high<br>2 major urbans |  |
| in high<br>ll but : | n or very high<br>2 major urbans |  |
| in high<br>ll but : | n or very high<br>2 major urbans |  |
| in high<br>ll but : | n or very high<br>2 major urbans |  |
| in high<br>ll but : | n or very high<br>2 major urbans |  |
| in high<br>ll but : | n or very high<br>2 major urbans |  |
| in high<br>ll but : | n or very high<br>2 major urbans |  |
| in high<br>ll but : | n or very high<br>2 major urbans |  |
| in high<br>ll but : | n or very high<br>2 major urbans |  |
| in high<br>ll but : | n or very high<br>2 major urbans |  |
| in high<br>ll but : | n or very high<br>2 major urbans |  |

| thiest suburbans get<br>listricts. |  |
|------------------------------------|--|
|                                    |  |
|                                    |  |
|                                    |  |
|                                    |  |
|                                    |  |
| gh poverty.                        |  |
|                                    |  |
|                                    |  |
|                                    |  |
|                                    |  |
|                                    |  |
|                                    |  |
|                                    |  |
|                                    |  |
|                                    |  |
|                                    |  |
|                                    |  |