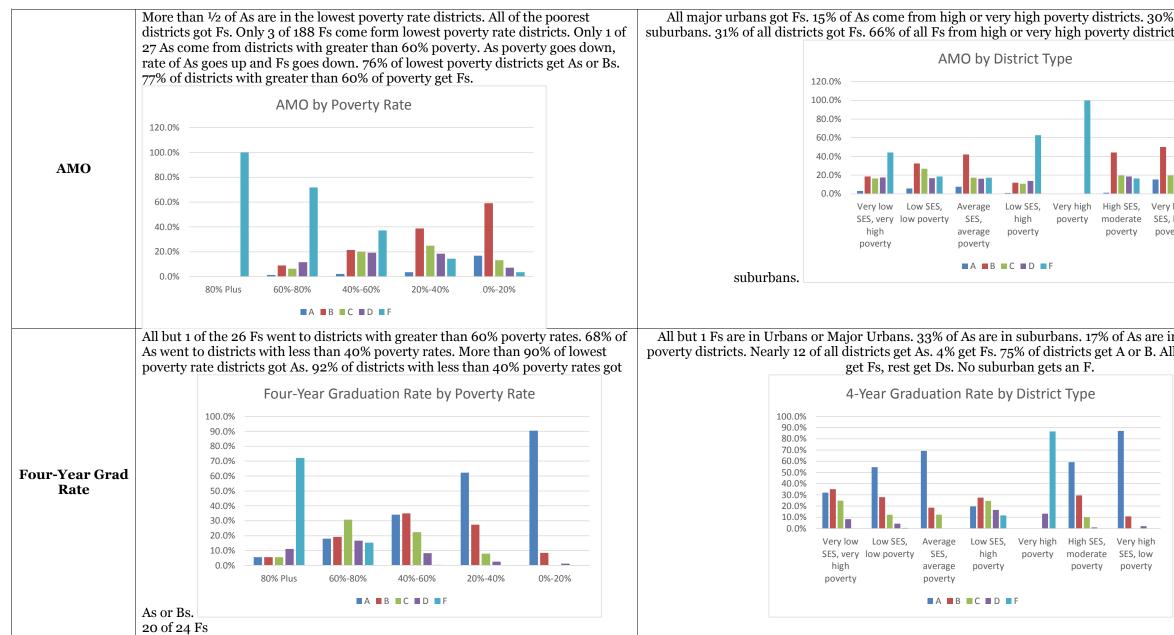

| cts. 83% of Fs were in                                                                                                                               |  |
|------------------------------------------------------------------------------------------------------------------------------------------------------|--|
|                                                                                                                                                      |  |
|                                                                                                                                                      |  |
|                                                                                                                                                      |  |
|                                                                                                                                                      |  |
| 3 of Major Urbans get<br>ther third get Cs. Only<br>n Suburban districts,<br>hy and wealthiest.<br>y 60% of poorest rural<br>cts get Bs, rest Cs. No |  |
| 0 /                                                                                                                                                  |  |
|                                                                                                                                                      |  |

| 6 of As come from   |                                  |  |
|---------------------|----------------------------------|--|
|                     |                                  |  |
| ts. 102             | % of all Fs from                 |  |
|                     |                                  |  |
|                     |                                  |  |
|                     |                                  |  |
|                     |                                  |  |
|                     |                                  |  |
|                     |                                  |  |
|                     |                                  |  |
|                     |                                  |  |
|                     |                                  |  |
|                     |                                  |  |
|                     |                                  |  |
|                     |                                  |  |
|                     |                                  |  |
|                     |                                  |  |
|                     |                                  |  |
|                     |                                  |  |
|                     |                                  |  |
| ' high              |                                  |  |
| , low               |                                  |  |
|                     |                                  |  |
| rerty               |                                  |  |
|                     |                                  |  |
|                     |                                  |  |
|                     |                                  |  |
|                     |                                  |  |
|                     |                                  |  |
|                     |                                  |  |
|                     |                                  |  |
|                     |                                  |  |
|                     |                                  |  |
|                     |                                  |  |
| . hisl              |                                  |  |
| in higł             | ı or very high                   |  |
| in high<br>ll but : | 1 or very high<br>2 maior urbans |  |
| in higł<br>ll but : | n or very high<br>2 major urbans |  |
| in high<br>ll but : | 1 or very high<br>2 major urbans |  |
| in high<br>ll but : | 1 or very high<br>2 major urbans |  |
| in high<br>ll but : | n or very high<br>2 major urbans |  |
| in higł<br>ll but : | n or very high<br>2 major urbans |  |
| in high<br>ll but : | n or very high<br>2 major urbans |  |
| in high<br>ll but : | n or very high<br>2 major urbans |  |
| in high<br>ll but : | n or very high<br>2 major urbans |  |
| in high<br>ll but : | n or very high<br>2 major urbans |  |
| in high<br>ll but : | n or very high<br>2 major urbans |  |
| in high<br>ll but : | n or very high<br>2 major urbans |  |
| in high<br>ll but : | n or very high<br>2 major urbans |  |
| in high<br>ll but : | n or very high<br>2 major urbans |  |
| in high<br>ll but : | n or very high<br>2 major urbans |  |
| in high<br>ll but : | n or very high<br>2 major urbans |  |
| in high<br>ll but : | n or very high<br>2 major urbans |  |
| in high<br>ll but : | n or very high<br>2 major urbans |  |
| in high<br>ll but : | n or very high<br>2 major urbans |  |
| in high<br>ll but : | n or very high<br>2 major urbans |  |
| in high<br>ll but : | n or very high<br>2 major urbans |  |
| in high<br>ll but : | n or very high<br>2 major urbans |  |
| in high<br>ll but : | n or very high<br>2 major urbans |  |
| in high<br>ll but : | n or very high<br>2 major urbans |  |
| in high<br>ll but : | n or very high<br>2 major urbans |  |
| in high<br>ll but : | n or very high<br>2 major urbans |  |
| in high<br>ll but : | n or very high<br>2 major urbans |  |
| in high<br>ll but : | n or very high<br>2 major urbans |  |
| in high<br>ll but : | n or very high<br>2 major urbans |  |
| in high<br>ll but : | n or very high<br>2 major urbans |  |

| thiest suburbans get<br>listricts. |  |
|------------------------------------|--|
|                                    |  |
|                                    |  |
|                                    |  |
|                                    |  |
|                                    |  |
| gh poverty.                        |  |
|                                    |  |
|                                    |  |
|                                    |  |
|                                    |  |
|                                    |  |
|                                    |  |
|                                    |  |
|                                    |  |
|                                    |  |
|                                    |  |
|                                    |  |