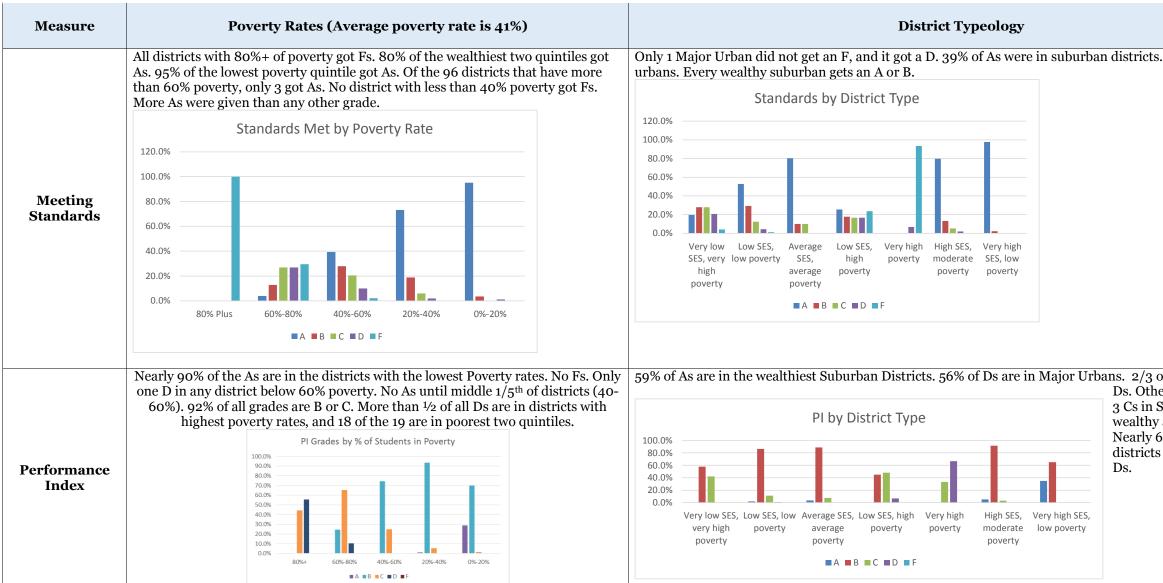

| cts. 83% of Fs were in                                                                                                                               |  |
|------------------------------------------------------------------------------------------------------------------------------------------------------|--|
|                                                                                                                                                      |  |
|                                                                                                                                                      |  |
|                                                                                                                                                      |  |
|                                                                                                                                                      |  |
| 3 of Major Urbans get<br>ther third get Cs. Only<br>n Suburban districts,<br>hy and wealthiest.<br>y 60% of poorest rural<br>cts get Bs, rest Cs. No |  |
| 0 /                                                                                                                                                  |  |
|                                                                                                                                                      |  |

| 6 of As come from   |                                  |  |
|---------------------|----------------------------------|--|
|                     |                                  |  |
| ts. 102             | % of all Fs from                 |  |
|                     |                                  |  |
|                     |                                  |  |
|                     |                                  |  |
|                     |                                  |  |
|                     |                                  |  |
|                     |                                  |  |
|                     |                                  |  |
|                     |                                  |  |
|                     |                                  |  |
|                     |                                  |  |
|                     |                                  |  |
|                     |                                  |  |
|                     |                                  |  |
|                     |                                  |  |
|                     |                                  |  |
|                     |                                  |  |
|                     |                                  |  |
| ' high              |                                  |  |
| , low               |                                  |  |
|                     |                                  |  |
| rerty               |                                  |  |
|                     |                                  |  |
|                     |                                  |  |
|                     |                                  |  |
|                     |                                  |  |
|                     |                                  |  |
|                     |                                  |  |
|                     |                                  |  |
|                     |                                  |  |
|                     |                                  |  |
|                     |                                  |  |
| . hisl              |                                  |  |
| in higł             | ı or very high                   |  |
| in high<br>ll but : | 1 or very high<br>2 maior urbans |  |
| in higł<br>ll but : | n or very high<br>2 major urbans |  |
| in high<br>ll but : | 1 or very high<br>2 major urbans |  |
| in high<br>ll but : | 1 or very high<br>2 major urbans |  |
| in high<br>ll but : | n or very high<br>2 major urbans |  |
| in higł<br>ll but : | n or very high<br>2 major urbans |  |
| in high<br>ll but : | n or very high<br>2 major urbans |  |
| in high<br>ll but : | n or very high<br>2 major urbans |  |
| in high<br>ll but : | n or very high<br>2 major urbans |  |
| in high<br>ll but : | n or very high<br>2 major urbans |  |
| in high<br>ll but : | n or very high<br>2 major urbans |  |
| in high<br>ll but : | n or very high<br>2 major urbans |  |
| in high<br>ll but : | n or very high<br>2 major urbans |  |
| in high<br>ll but : | n or very high<br>2 major urbans |  |
| in high<br>ll but : | n or very high<br>2 major urbans |  |
| in high<br>ll but : | n or very high<br>2 major urbans |  |
| in high<br>ll but : | n or very high<br>2 major urbans |  |
| in high<br>ll but : | n or very high<br>2 major urbans |  |
| in high<br>ll but : | n or very high<br>2 major urbans |  |
| in high<br>ll but : | n or very high<br>2 major urbans |  |
| in high<br>ll but : | n or very high<br>2 major urbans |  |
| in high<br>ll but : | n or very high<br>2 major urbans |  |
| in high<br>ll but : | n or very high<br>2 major urbans |  |
| in high<br>ll but : | n or very high<br>2 major urbans |  |
| in high<br>ll but : | n or very high<br>2 major urbans |  |
| in high<br>ll but : | n or very high<br>2 major urbans |  |
| in high<br>ll but : | n or very high<br>2 major urbans |  |
| in high<br>ll but : | n or very high<br>2 major urbans |  |
| in high<br>ll but : | n or very high<br>2 major urbans |  |
| in high<br>ll but : | n or very high<br>2 major urbans |  |

| thiest suburbans get<br>listricts. |  |
|------------------------------------|--|
|                                    |  |
|                                    |  |
|                                    |  |
|                                    |  |
|                                    |  |
| gh poverty.                        |  |
|                                    |  |
|                                    |  |
|                                    |  |
|                                    |  |
|                                    |  |
|                                    |  |
|                                    |  |
|                                    |  |
|                                    |  |
|                                    |  |
|                                    |  |